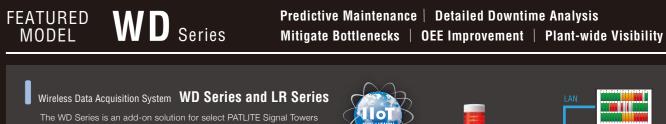

0-BA04A EN 2201B

The WD Series is an add-on solution for select PATLITE Signal Towers enabling wireless data acquisition and real-time

PLC or Switch

WD PRO

more product details and availa