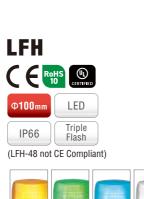

### **Network Products & Monitoring Systems**

| Φ80mm Φ100mm Φ150mm                 | Φ80mm Φ100mm                                            | Φ80mm Φ100mm Φ150mm |
|-------------------------------------|---------------------------------------------------------|---------------------|
| Select from 3 light patterns        | Select from 22 light patterns                           | Rotating<br>120rpm  |
| Continuous Blinking Triple<br>Flash | Rotating<br>· 60rpm<br>· 120rpm<br>· 180rpm<br>· 180rpm | IZurpin             |
|                                     |                                                         |                     |
|                                     |                                                         |                     |