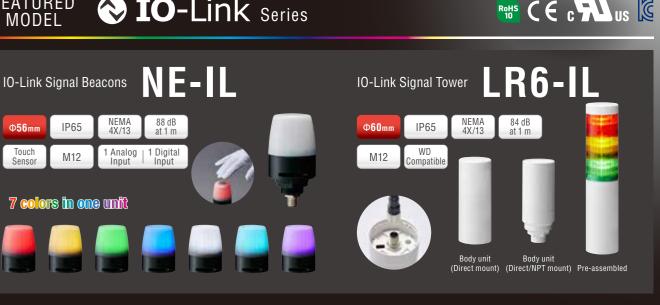

#### PATLITE TAIWAN CO., LTD.

2F-1, No.215, Sec. 2, Chengde Rd., Datong Dist., Taipei City 10364, Taiwan (R.O.C.) TEL.+886-2-2552-9611 FAX.+886-2-2552-9811 E-mail: info@patlite.tw

#### PATLITE (THAILAND) CO., LTD.

Olympia Thai Tower, 15th Floor 444 Ratchadapisek Road Samsennok, Huay Kwang Bangkok 10310, Thailand TEL.+66-2-541-5431 FAX.+66-2-541-5429 E-mail: sales\_150716@patlite.co.th

#### www.patlite.com.mx

PATLITE, the PATLITE logo are either registered trademarks or trademarks of PATLITE Corporation in JAPAN and/or other countries.

• MPEG Layer-3 audio coding technology licensed from Fraunhofer IIS and Thomson Licensing.

• The names of other companies and products are trademarks or registered trademarks of their respective companie



# **PATLITE**®

# DIGEST CATALOG 2022















# patlite.com.m

o ensure correct use of these products, read the "Instruction Manual" prior to use. Failure to follow all safeguards can result in fire, electric shock, or other accidents.Specifications are subject to change without notice.

0-BA04A EN 2201B







The WD Series is an add-on solution for select PATLITE Signal Towers enabling wireless data acquisition and real-time



PLC or Switch

WD PRO

more product details and availa



### **Network Products & Monitoring Systems**





| Φ80mm Φ100mm Φ150mm                 | Φ80mm Φ100mm                                            | Φ80mm Φ100mm Φ150mm |
|-------------------------------------|---------------------------------------------------------|---------------------|
| Select from 3 light patterns        | Select from 2