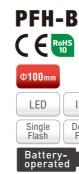

### **Network Products & Monitoring Systems**

| Φ80mm Φ100mm Φ150mm                 | Φ80mm Φ100mm                                            | Φ80mm Φ100mm Φ150mm |
|-------------------------------------|---------------------------------------------------------|---------------------|
| Select from 3 light patterns        | Select from 22 light patterns                           | Rotating<br>120rpm  |
| Continuous Blinking Triple<br>Flash | Rotating<br>· 60rpm<br>· 120rpm<br>· 180rpm<br>· 180rpm | IZurpin             |
|                                     |                                                         |                     |
|                                     |                                                         |                     |