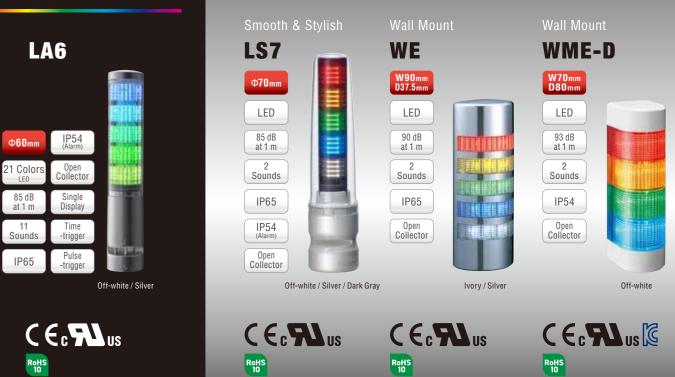

### **Network Products & Monitoring Systems**

| Φ80mm Φ100mm Φ150mm                 | Φ80mm Φ100mm                                            | Φ80mm Φ100mm Φ150mm |
|-------------------------------------|---------------------------------------------------------|---------------------|
| Select from 3 light patterns        | Select from 22 light patterns                           | Rotating<br>120rpm  |
| Continuous Blinking Triple<br>Flash | Rotating<br>· 60rpm<br>· 120rpm<br>· 180rpm<br>· 180rpm | IZurpin             |
|                                     |                                                         |                     |
|                                     |                                                         |                     |