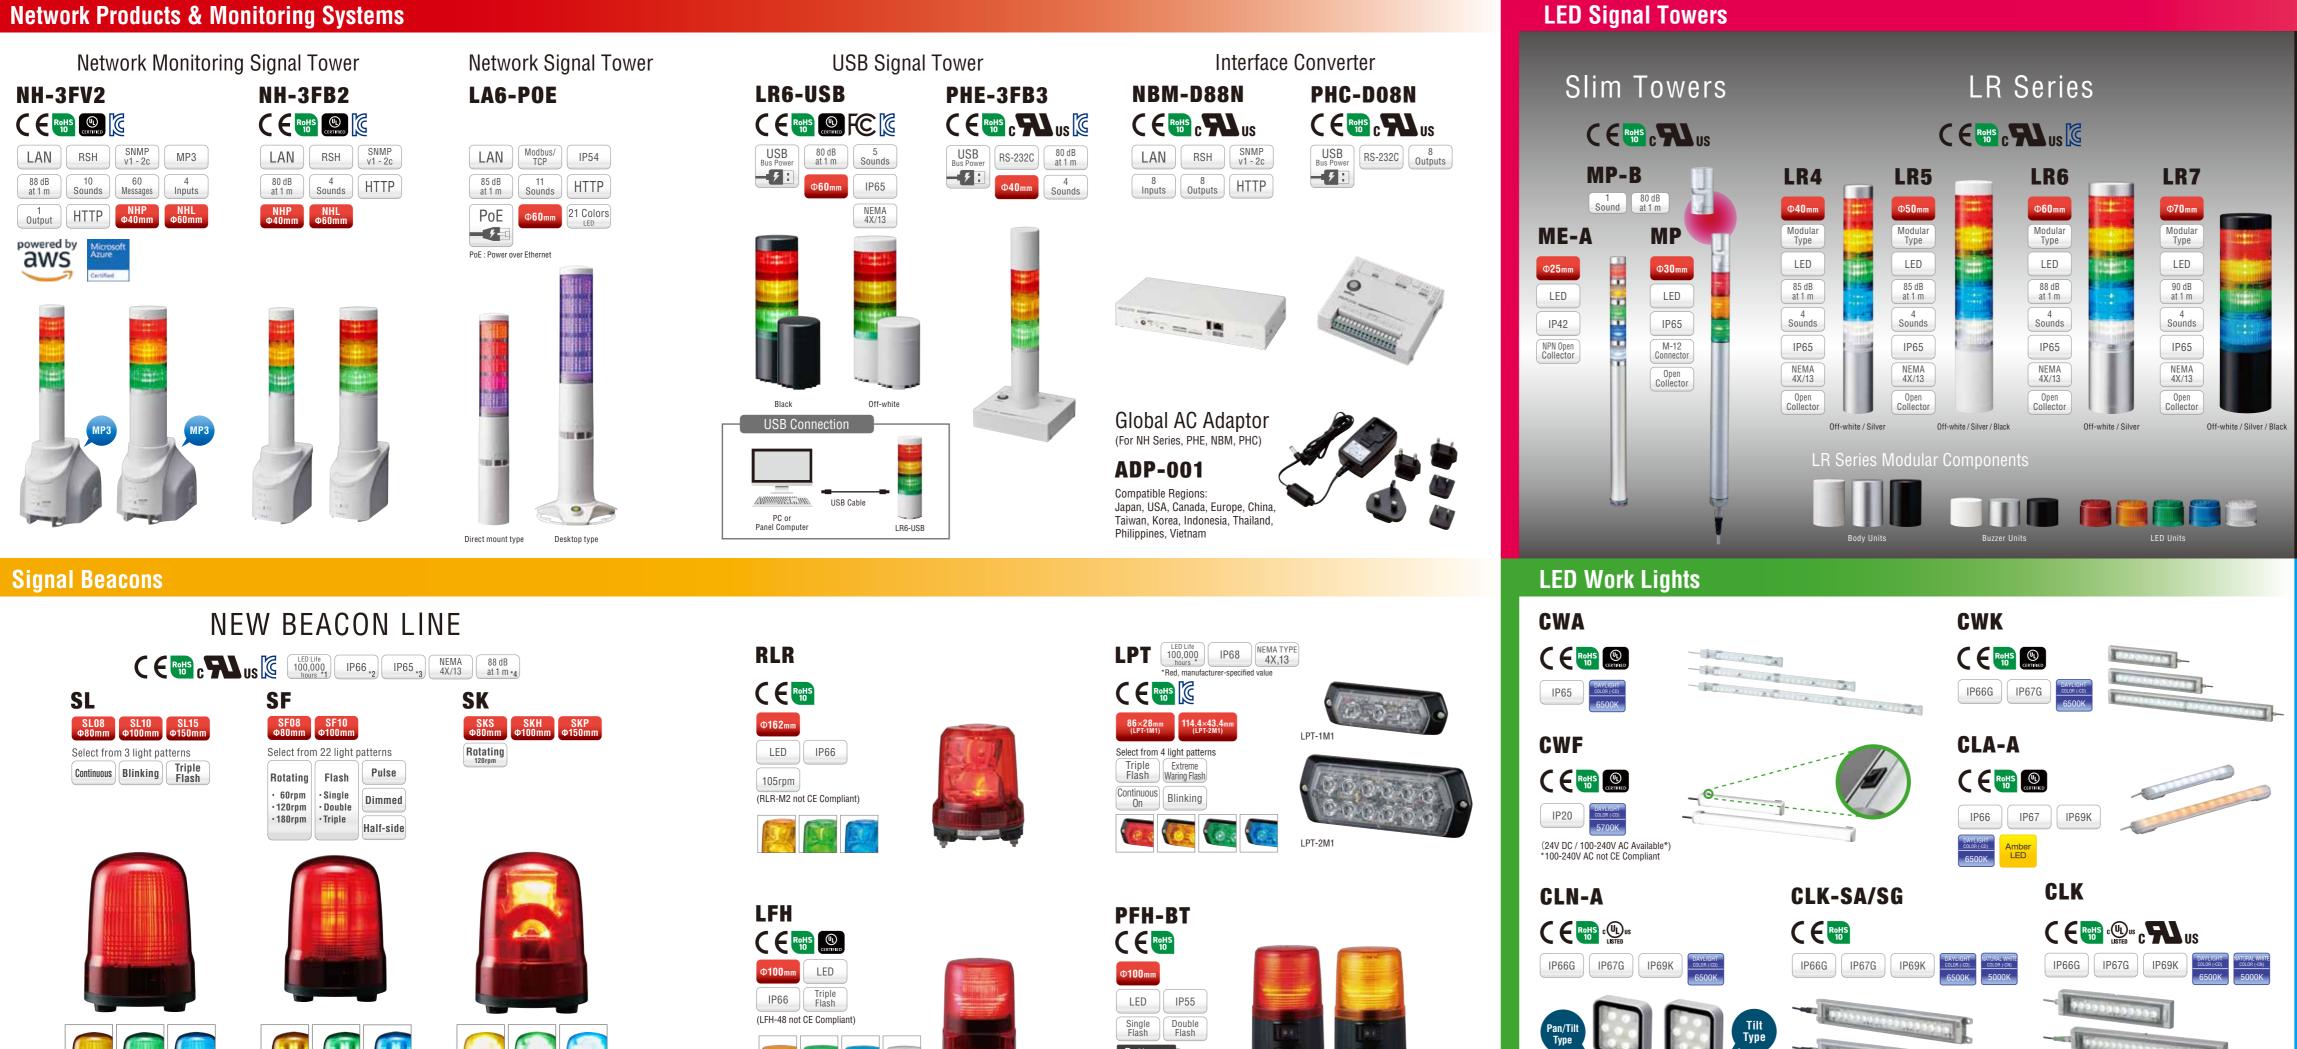

Corporation in JAPAN and/or other countries.

• MPEG Layer-3 audio coding technology licensed from Fraunhofer IIS and Thomson Licensing.

• The names of other companies and products are trademarks or registered trademarks of their respective companie



# **PATLITE**®

# DIGEST CATALOG 2022















# patlite.com.m

o ensure correct use of these products, read the "Instruction Manual" prior to use. Failure to follow all safeguards can result in fire, electric shock, or other accidents.Specifications are subject to change without notice.

0-BA04A EN 2201B







The WD Series is an add-on solution for select PATLITE Signal Towers enabling wireless data acquisition and real-time



PLC or Switch

WD PRO

more product details and availa



### **Network Products & Monitoring Systems**





| Φ80mm Φ100mm Φ150mm                 | Φ80mm Φ100mm                                            | Φ80mm Φ100mm Φ150mm |
|-------------------------------------|---------------------------------------------------------|---------------------|
| Select from 3 light patterns        | Select from 22 light patterns                           | Rotating<br>120rpm  |
| Continuous Blinking Triple<br>Flash | Rotating<br>· 60rpm<br>· 120rpm<br>· 180rpm<br>· 180rpm | IZurpin             |
|                                     |                                                         |                     |
|                                     |                                                         |                     |





# INNOVATIVE MODEL





## **Audible Products**

IP65

RoHS