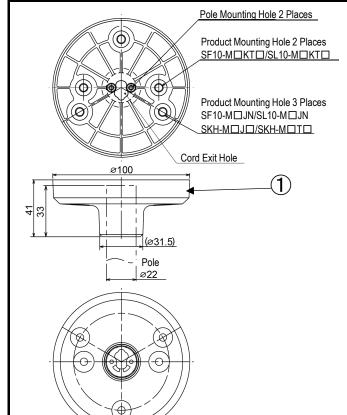

| No. | Name          | Material |
|-----|---------------|----------|
| 1   | Upper Bracket | PC       |

[mm]

| Accessory                       | Material |
|---------------------------------|----------|
| Pole waterproof sheet 1 pcs.    | Silicone |
| Waterproof sheet t = 2.0 1 pcs. | PUR      |